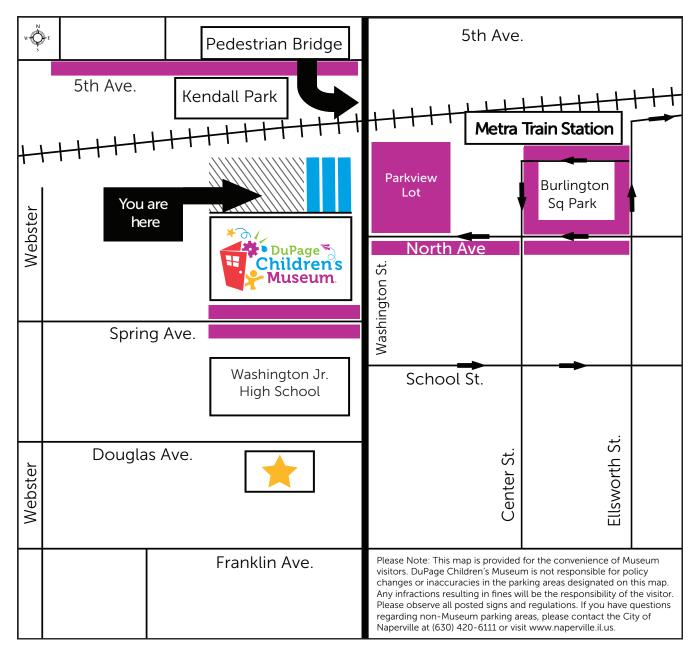

## **Parking is full!**

If the Museum parking lot is at capacity, please use one of the following alternative parking areas.

**Daily Fee Parking:** Pay by phone available or walk to the Pay Stations at the Metra Station. Contact PayByPhone: 1-888-450-7275 or www.paybyphone.com

Free After 9:00 AM: Commuter Parking Spots at the Museum are FREE after 9:00 AM and weekends

Weekends: Parking in Washington Jr. High School lot allowed on weekends.

**Free Hourly Parking:** 2, 3, and 4-hour parking is available on the streets surrounding the Museum. *Please pay careful attention to posted signs for timing.*